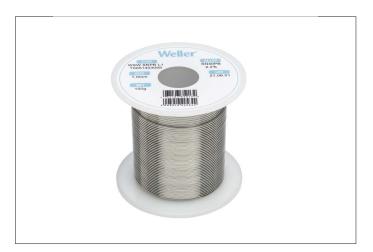

## WSW SnPb L1, 1,0mm, 100g

Product number: T0051403099 SnPb Solder Wire. Ø 1.0mm. 100a

- Diameter: 1.0 mm / 0.039 inch, Weight: 100 g / 3.527
  oz
- Lead solder wire
- Alloy Sn60Pb40, Flux content 2.2%
- Superior performance for soldering aluminum and stainless steel surfaces
- Guaranteed 100% continuous flux core
- Can also be used under low processing temperatures
- Excellent melting characteristics
- Solder joint shines (perfect optics)
- Reduced splash of flux & No-Clean flux

## The Perfect Solder Joint.

Designed to enhance the quality of all your soldering jobs, Weller WSW increases productivity, and optimizes your soldering performance. With a guaranteed 100% continuous flux core, combined with pure first metal melting, WSW enables long-term, highly durable solder joints without cracking, even on difficult surfaces.

| Alloy                                                     | Sn40Pb               |
|-----------------------------------------------------------|----------------------|
| Solder wire Ø mm                                          | 1.0                  |
| Solder wire Ø Inch                                        | 0.039                |
| Temperature range °C                                      | 183-190              |
| Temperature range °F                                      | 361,4-374            |
| Flux proportion                                           | 2.2%                 |
| Total length solder wire in yard                          | 19.08yd              |
| Reduced Splash                                            | on                   |
| Use of 100% first melt for production                     | on                   |
| No-clean solder wire (no residual flux cleaning necessary | on                   |
| Halide containing                                         | on                   |
| Halide free                                               |                      |
| WSW category                                              | Leadfree solder wire |
| 100% continuous flux core                                 | on                   |
| Flux classification                                       | L1                   |
| Total length solder wire in m                             | 17.45                |
| RoHS compliant                                            |                      |
| Weight in g                                               | 100                  |
| Weight in oz                                              | 3.527                |
| Dimensions W x L x H                                      | 63 x 65              |
| Dimensions L x W x H (inches)                             | 2.4803 x 2.5590      |