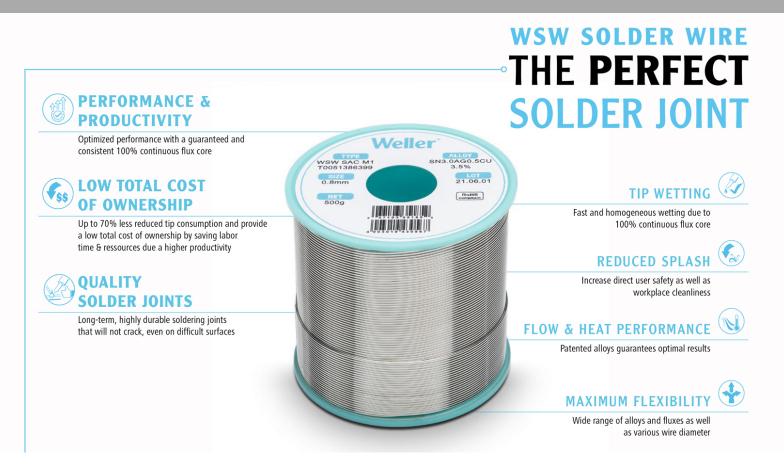

## The Perfect Solder Joint.

Designed to enhance the quality of all your soldering jobs, Weller WSW increases productivity, and optimizes your soldering performance. With a guaranteed 100% continuous flux core, combined with pure first metal melting, WSW enables long-term, highly durable solder joints without cracking, even on difficult surfaces.

| Alloy                                                     | Sn40Pb               |
|-----------------------------------------------------------|----------------------|
| Solder wire Ø mm                                          | 1.0                  |
| Solder wire Ø Inch                                        | 0.039                |
| Temperature range °C                                      | 183-190              |
| Temperature range °F                                      | 361,4-374            |
| Flux proportion                                           | 2.2%                 |
| Total length solder wire in yard                          | 19.08yd              |
| Reduced Splash                                            | on                   |
| Use of 100% first melt for production                     | on                   |
| No-clean solder wire (no residual flux cleaning necessary | on                   |
| Halide containing                                         | on                   |
| Halide free                                               |                      |
| WSW category                                              | Leadfree solder wire |
| 100% continuous flux core                                 | on                   |
| Flux classification                                       | L1                   |
| Total length solder wire in m                             | 17.45                |
| RoHS compliant                                            |                      |
| Weight in g                                               | 100                  |
| Weight in oz                                              | 3.527                |
| Dimensions W x L x H                                      | 63 x 65              |
| Dimensions L x W x H (inches)                             | 2.4803 x 2.5590      |